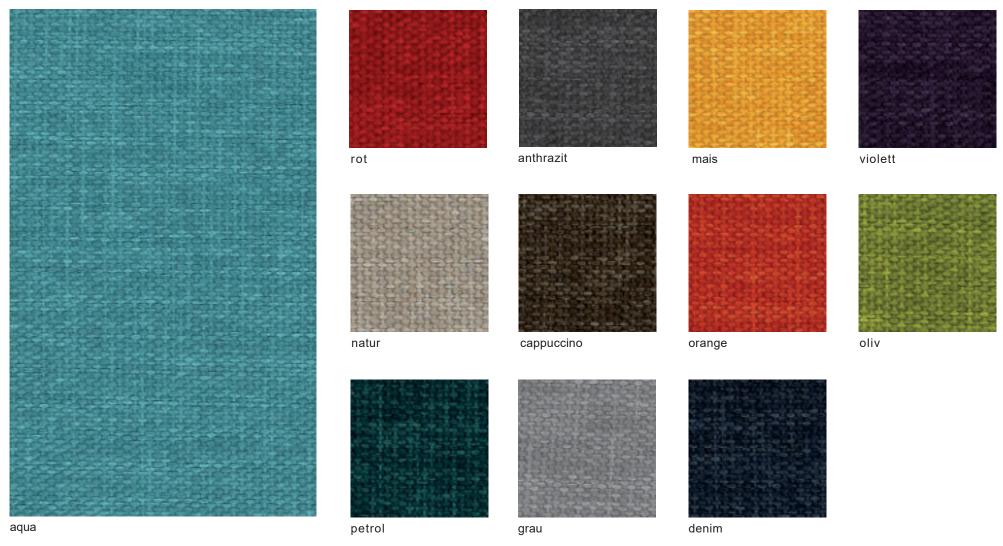

## Mara

is a modern flat weave with a uniform weave structure. The piece dyeing process gives Mara its different colour nuances, which result in the slightly washed-out overall impression. The material is made of hard-wearing polyester and has an enormous abrasion resistance with over 100,000 abrasion cycles. Pilling and light fastness are also in the upper range at 4-5. Together with the dirt and moisture repellent finish, Mara is equipped for all the demands of everyday life and is suitable for all upholstered furniture. Mara is washable up to 30 degrees. We recommend dry cleaning as the covers are easier to re-upholster due to the reduced shrinkage.

Category C 100 % PL

Abrasion cycles: 100.000 Light resistance: 4 to 5 Pilling information: 4 to 5