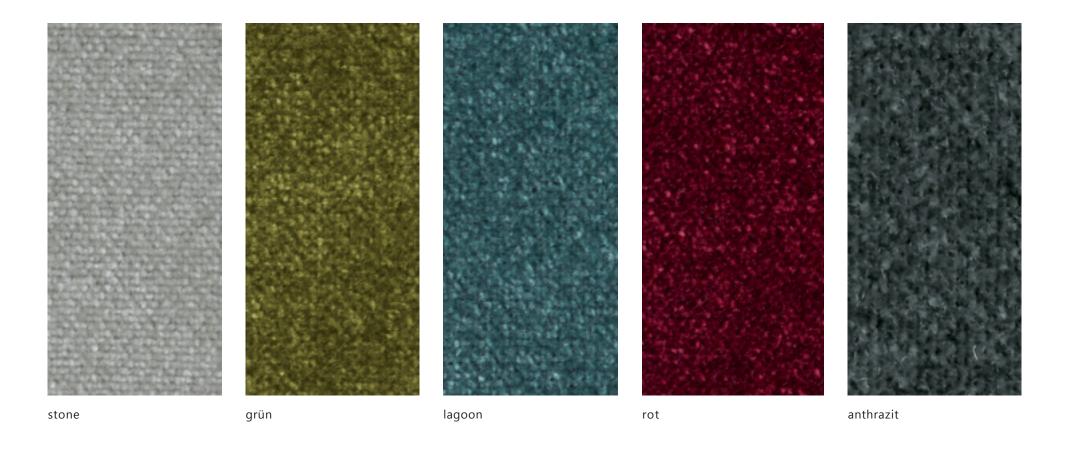

## Genua

Genua is a genuine power velour from the Hitex manufacture of Rohleder with the care properties of Q2 products. The colours have a high brilliance. The high pile tends to form a seat reflection due to the material, which emphasises the individual character of the material even more. With 100,000 abrasion cycles, Genua is virtually indestructible and predestined for daily use. Genua is produced without chemical finishes, has been tested for skin compatibility and is suitable for allergy sufferers. Comprehensive cleaning and care instructions are available for Genua.