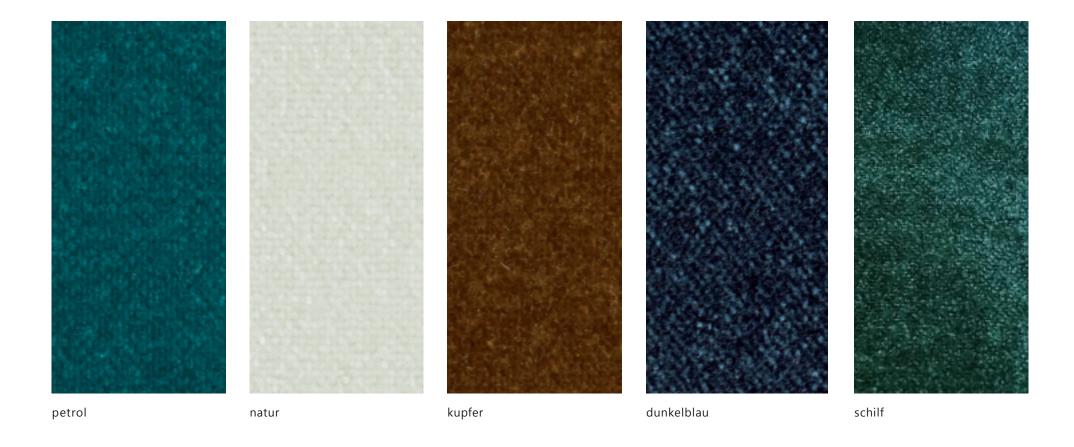

## Genua

Genua is a genuine power velour from the Hitex manufacture of Rohleder with the care properties of Q2 products. The colours have a high brilliance. The high pile tends to form a seat reflection due to the material, which emphasises the individual character of the material even more. With 100,000 abrasion cycles, Genua is virtually indestructible and predestined for daily use. Genua is produced without chemical finishes, has been tested for skin compatibility and is suitable for allergy sufferers. Comprehensive cleaning and care instructions are available for Genua.