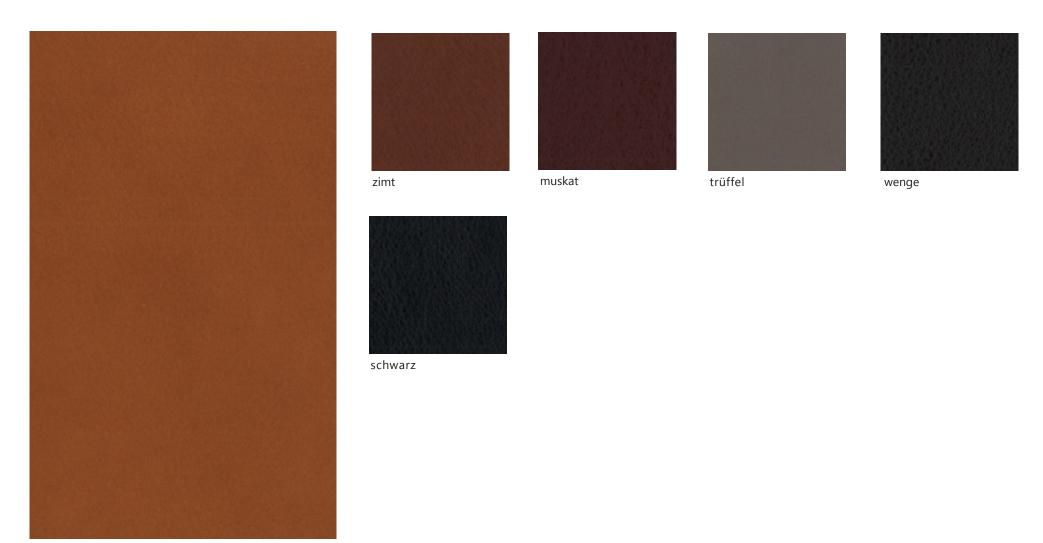

curry

## **Alamo**

Leather Category VI

- Natural, open-pored leather with a transparent wax finish on the surface.
- South German heavy bull hides
- Natural and growth characteristics are visible
- Dyed through in large colour drums